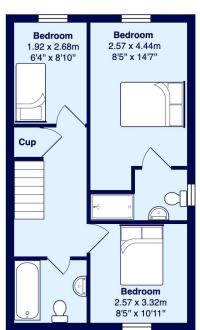

As you step inside, you're greeted by an entrance hallway with a cloakroom with just off which includes a W.C and hand basin.

The ground floor features a spacious and airy living room adorned with natural light, offering an ideal space for relaxation. The well-appointed kitchen is equipped with modern appliances, ample fitted cabinets, dining area and French doors that lead out to the garden. Ascending to the first floor, you'll find two generously sized bedrooms, as well as a single bedroom/study. The master bedroom exudes a peaceful retreat, complemented by an ensuite shower room with w.c and hand basin. Outside, the property boasts a beautiful, rear landscaped garden comprising a raised wooden deck with LED lighting, lawn, paved pathway and shed for storage. The garden provides a quiet outdoor space ideal for enjoying al fresco dining. The driveway offers convenient off-road parking for multiple vehicles as well as benefitting from on street parking.