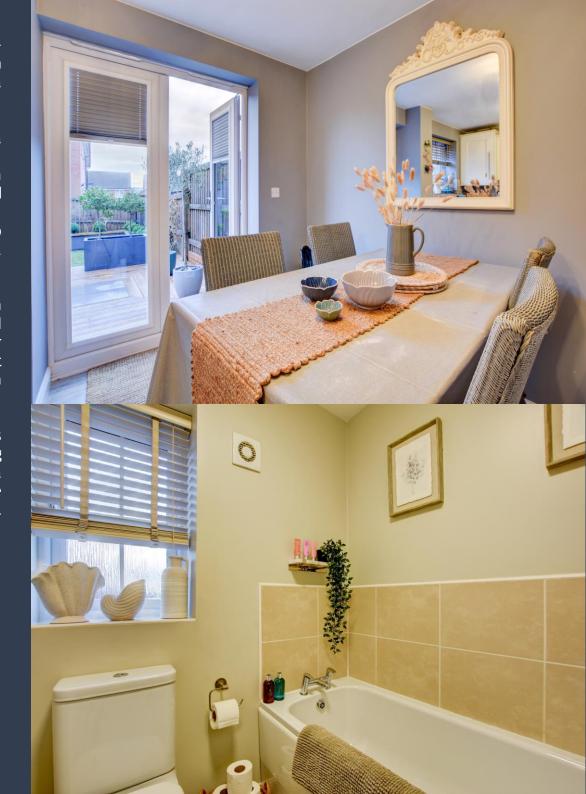

As you step inside, you're greeted by an entrance hallway with a cloakroom with just off which includes a W.C and hand basin.

The ground floor features a spacious and airy living room adorned with natural light, offering an ideal space for relaxation. The well-appointed kitchen is equipped with modern appliances, ample fitted cabinets, dining area and French doors that lead out to the garden. Ascending to the first floor, you'll find two generously sized bedrooms, as well as a single bedroom/study. The master bedroom exudes a peaceful retreat, complemented by an ensuite shower room with w.c and hand basin. Outside, the property boasts a beautiful, rear landscaped garden comprising a raised wooden deck with LED lighting, lawn, paved pathway and shed for storage. The garden provides a quiet outdoor space ideal for enjoying al fresco dining. The driveway offers convenient off-road parking for multiple vehicles as well as benefitting from on street parking.