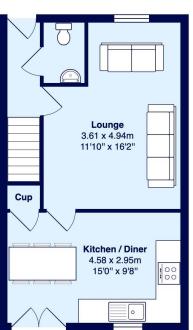

As you step inside, you're greeted by an entrance hallway with a cloakroom with just off which includes a W.C and hand basin.

The ground floor features a spacious and airy living room adorned with natural light, offering an ideal space for relaxation. The well-appointed kitchen is equipped with modern appliances, ample fitted cabinets, dining area and French doors that lead out to the garden. Ascending to the first floor, you'll find two generously sized bedrooms, as well as a single bedroom/study. The master bedroom exudes a peaceful retreat, complemented by an ensuite shower room with w.c and hand basin. Outside, the property boasts a beautiful, rear landscaped garden comprising a raised wooden deck with LED lighting, lawn, paved pathway and shed for storage. The garden provides a quiet outdoor space ideal for enjoying al fresco dining. The driveway offers convenient off-road parking for multiple vehicles as well as benefitting from on street parking.