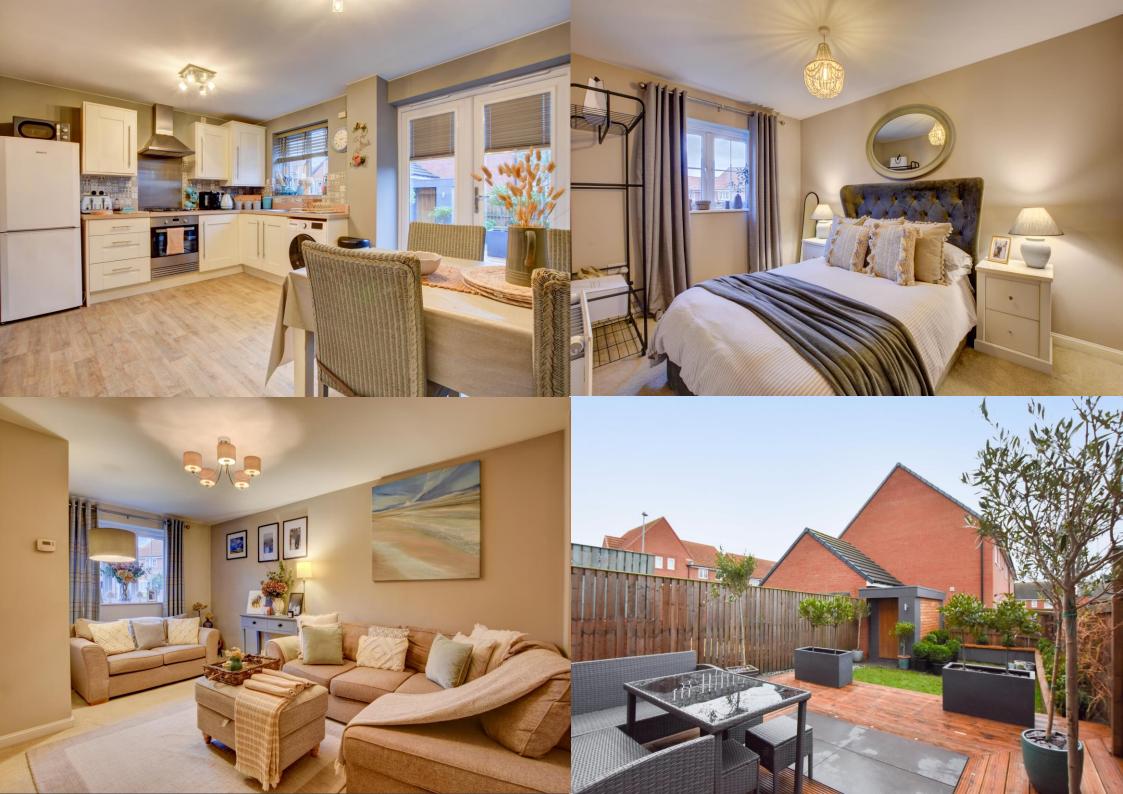

As you step inside, you're greeted by an entrance hallway with a cloakroom with just off which includes a W.C and hand basin.

The ground floor features a spacious and airy living room adorned with natural light, offering an ideal space for relaxation. The well-appointed kitchen is equipped with modern appliances, ample fitted cabinets, dining area and French doors that lead out to the garden. Ascending to the first floor, you'll find two generously sized bedrooms, as well as a single bedroom/study. The master bedroom exudes a peaceful retreat, complemented by an ensuite shower room with w.c and hand basin. Outside, the property boasts a beautiful, rear landscaped garden comprising a raised wooden deck with LED lighting, lawn, paved pathway and shed for storage. The garden provides a quiet outdoor space ideal for enjoying al fresco dining. The driveway offers convenient off-road parking for multiple vehicles as well as benefitting from on street parking.